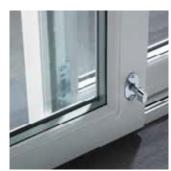

### Secure

Because your home is your castle, we've built the PatioMaster North West door to be strong, safe and very secure.

Patio doors haven't always had a good reputation. They used to be seen as a weak spot in your home, but things have changed.

Now the PatioMaster North
West door is steel reinforced,
secured with multipoint locks
and has anti-jacking
technology. With internal
sliding panels, 28 mm glazing
and extra reinforcing around the
locks our doors are more resistant
to intruders than ever before.

What's more our combination of 28 mm glazing, bonded gaskets and weather-seals, and a thermally efficient three multi-chamber system means that the cold and rain can't get into your home either.

Designed for easy maintenance and long life our locking systems are designed to keep you, your family, your possessions and your home safe and sound for years to come.