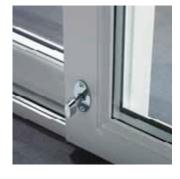

Now the PatioMaster North
West door is steel reinforced,
secured with multipoint locks
and has anti-jacking
technology. With internal
sliding panels, 28 mm glazing
and extra reinforcing around the
locks our doors are more resistant
to intruders than ever before.

### Features include:

- Anti-bump lock cylinders
- Patio interlock bolts which prevent the panels being forced apart
- Security head rail which prevents the sliding panel being lifted off the track
- PAS 24:2012 handle system designed to withstand sustained manual attack
- Full height security keep rail supporting the sliding door at each corner.