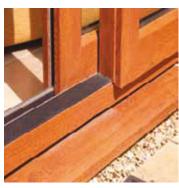

optional **low thresholds** we can ensure that the doors are accessible for wheelchair users. You can even use sliding doors as front entrances with an optional mid-rail and letter-plate.

Our doors are suitable for all types of homes from bungalows to high-rise. We've designed them for ease of installation, with slim stepped frames which minimise plaster cutback, and helps installers to fit your new doors.

### Renefits for the best

- A Slim stepped 86mm outer frame reduces plaster cutback and enhances visual appearance
- **B** Internal sliding panels for added security
- C Your choice of White, Black, Gold or Chrome handles
- D White, woodgrain and colour finishes
- **E** Low track, low threshold system (optional)
- F Lowline gasket co-extruded to sash
- G High performance 28mm glazing as standard
- H Multi chamber sash for maximum thermal efficiency and strength
- Six point locking system for outstanding security
- J Concealed fixings (no ugly screw heads)
- K Midrail option with letterplate for front entrances
- C Option of a shaped sash to complement sculptured window system