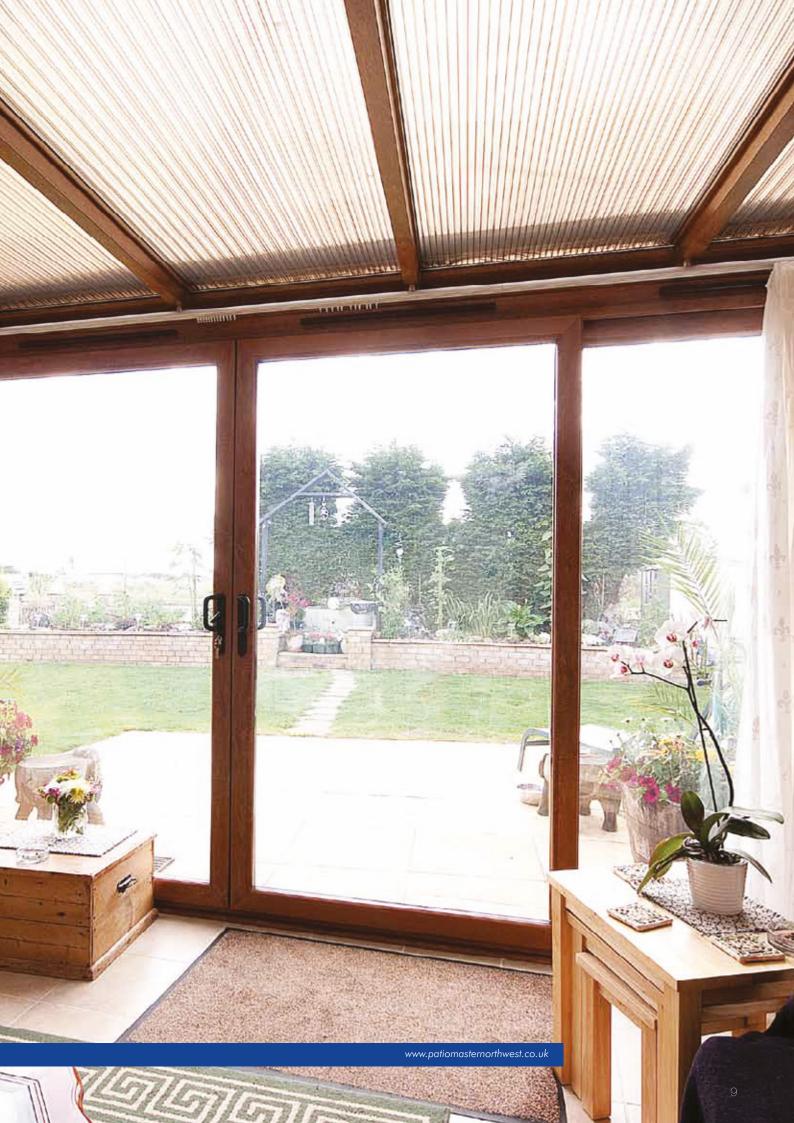

### Natural light with living space for any lifestyle

### Light

Light enhances our mood: quite simply, it makes us feel good. What better way than to let more natural daylight in, than with beautifully designed, floor to ceiling, sliding patio doors?

Creating a bright, airy space is easy with PatioMaster North West. The clean lines of our slim frames ensure that the glass area is maximised. You see more of the view and less of the door. With our range of styles, the size is up to you: anything from a simple and elegant 2 pane design to a whole wall of glass.

If you've got a great garden or a fantastic view – make the best of it, and fill your home with light.