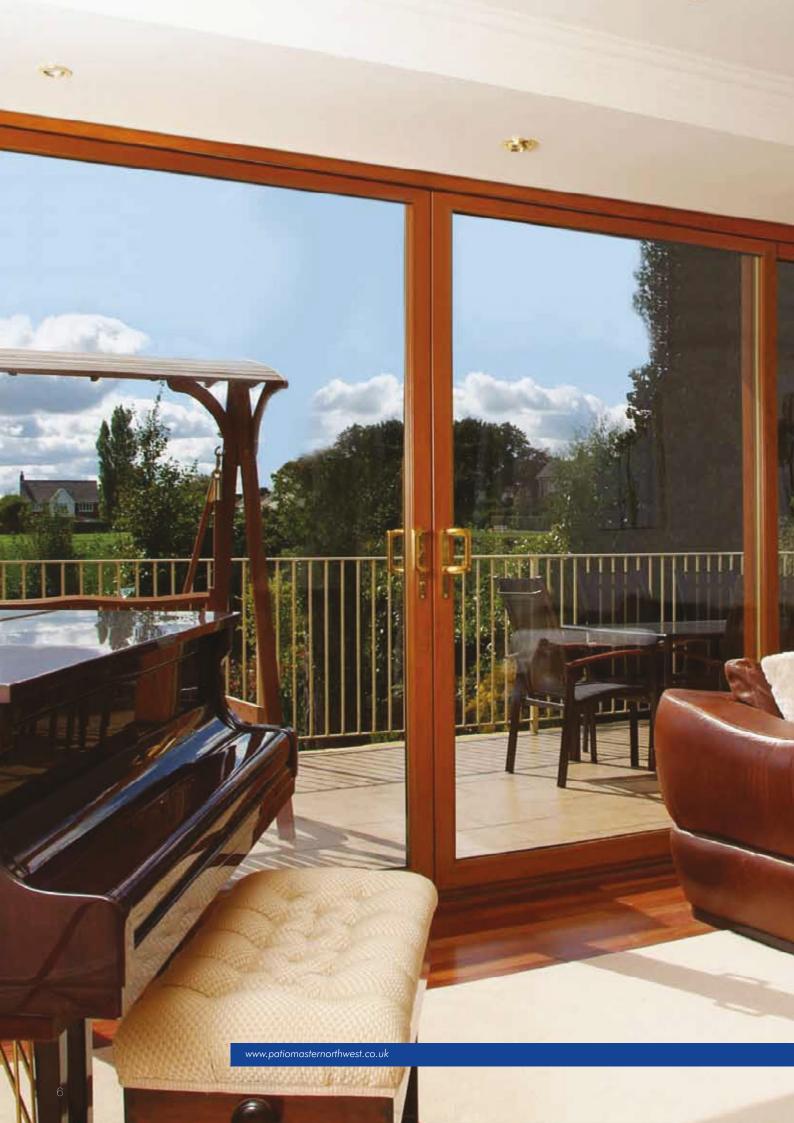

# Stylish and perfectly engineered

### Style

Every home is different, but from sleek modern architecture to cosy rural retreats the PatioMaster North West sliding door fits perfectly.

It's because we've paid attention to detail, to getting the features right and to making them flexible. It's about allowing you to choose what you want. Your choice of frame style, finish and colour. Your choice of layout, handles and security features. If you want to match your existing glazing, that's fine. If you want something different, that's fine too.

Whatever your choice, you can be assured that the beauty you've picked is more than skin deep and is backed up by our brilliant engineering.