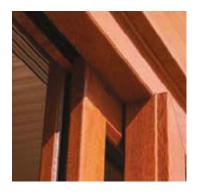

optional **low thresholds** we can ensure that the doors are accessible for wheelchair users. You can even use sliding doors as front entrances with an optional mid-rail and letter-plate.

Our doors are suitable for all types of homes from bungalows to high-rise. We've designed them for ease of installation, with slim stepped frames which minimise plaster cutback, and helps installers to fit your new doors.

### Renefits for the best

- A Slim stepped 86mm outer frame reduces plaster cutback and enhances visual appearance
- **B** Internal sliding panels for added security
- C Your choice of White, Black, Gold or Chrome handles
- D White, woodgrain and colour finishes
- **E** Low track, low threshold system (optional)
- F Lowline gasket co-extruded to sash
- G High performance 28mm glazing as standard
- H Multi chamber sash for maximum thermal efficiency and strength
- Six point locking system for outstanding security
- J Concealed fixings (no ugly screw heads)
- K Midrail option with letterplate for front entrances
- C Option of a shaped sash to complement sculptured window system