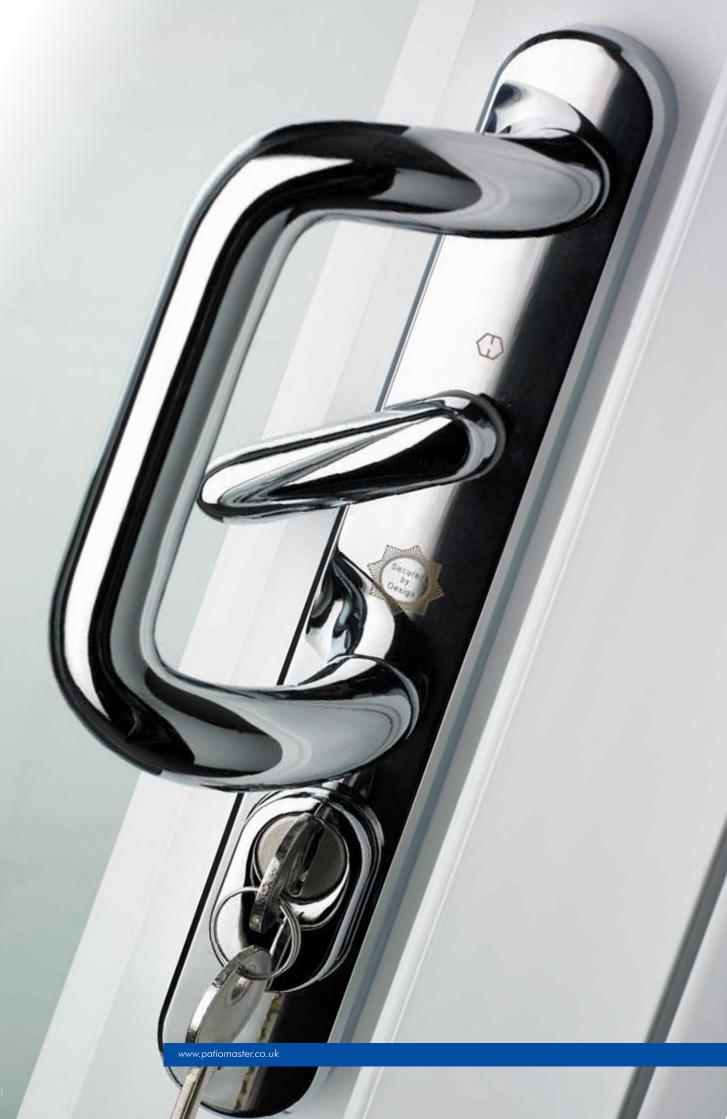

### Renefits for the best

- A Slim stepped 86mm outer frame reduces plaster cutback and enhances visual appearance
- **B** Internal sliding panels for added security
- C Your choice of White, Black, Gold or Chrome handles
- D White, woodgrain and colour finishes
- **E** Low track, low threshold system (optional)
- F Lowline gasket co-extruded to sash
- G High performance 28mm glazing as standard
- H Multi chamber sash for maximum thermal efficiency and strength
- Six point locking system for outstanding security
- J Concealed fixings (no ugly screw heads)
- K Midrail option with letterplate for front entrances
- C Option of a shaped sash to complement sculptured window system

### Handles

Our handles are made by Hoppe. We believe they are the best handles on the market. Highly secure and robust they are available in white, chrome, gold and black, and all have the Hoppe Resista® surface guarantee, offering a 10-year assurance of a scratch-resistant finish.

Available in White, Gold, Brass, Chrome, Black and Silver.

All colours are a visual representation only.