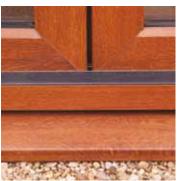

optional **low thresholds** we can ensure that the doors are accessible for wheelchair users. You can even use sliding doors as front entrances with an optional mid-rail and letter-plate.

Our doors are suitable for all types of homes from bungalows to high-rise. We've designed them for ease of installation, with slim stepped frames which minimise plaster cutback, and helps installers to fit your new doors.

### Renefits for the best

- A Slim stepped 86mm outer frame reduces plaster cutback and enhances visual appearance
- **B** Internal sliding panels for added security
- C Your choice of White, Black, Gold or Chrome handles
- D White, woodgrain and colour finishes
- **E** Low track, low threshold system (optional)
- F Lowline gasket co-extruded to sash
- G High performance 28mm glazing as standard
- H Multi chamber sash for maximum thermal efficiency and strength
- Six point locking system for outstanding security
- J Concealed fixings (no ugly screw heads)
- K Midrail option with letterplate for front entrances
- C Option of a shaped sash to complement sculptured window system