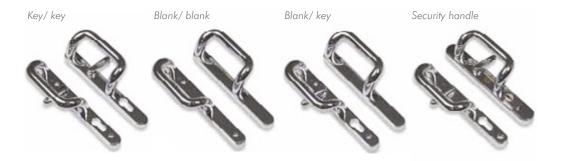

### Colours and handles

### Handles

Our handles are made by Hoppe. We believe they are the best handles on the market. Highly secure and robust they are available in white, chrome, gold and black, and all have the Hoppe Resista® surface guarantee, offering a 10-year assurance of a scratch-resistant finish.

Available in White, Gold, Brass, Chrome, Black and Silver.

All colours are a visual representation only.