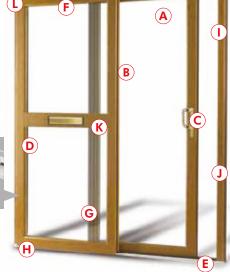

### Renefits for the best

- A Slim stepped 86mm outer frame reduces plaster cutback and enhances visual appearance
- **B** Internal sliding panels for added security
- C Your choice of White, Black, Gold or Chrome handles
- D White, woodgrain and colour finishes
- **E** Low track, low threshold system (optional)
- F Lowline gasket co-extruded to sash
- G High performance 28mm glazing as standard
- H Multi chamber sash for maximum thermal efficiency and strength
- Six point locking system for outstanding security
- J Concealed fixings (no ugly screw heads)
- K Midrail option with letterplate for front entrances
- C Option of a shaped sash to complement sculptured window system