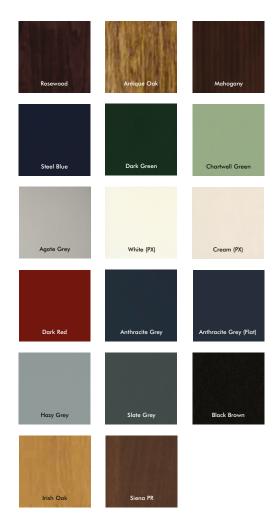

### Colours and handles

### **Colours**

It's your home, so it's your choice. Classic white is perfect for simple understated elegance, bold colour for when you want to make a statement or for showing your sense of style. We offer a diverse range of coloured foil finishes designed to acheive a long lasting maintenance free and cost effective option for our patio doors. All of our foils are permanently industrially bonded to our profiles and won't peel, flake or fade.

Available in White, Gold, Brass, Chrome, Black and Silver.

All colours are a visual representation only.