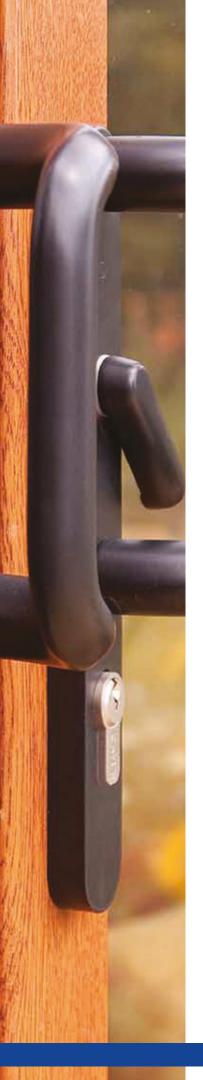

### Features include:

- Anti-bump lock cylinders
- Patio interlock bolts which prevent the panels being forced apart
- Security head rail which prevents the sliding panel being lifted off the track
- PAS 24:2012 handle system designed to withstand sustained manual attack
- Full height security keep rail supporting the sliding door at each corner.