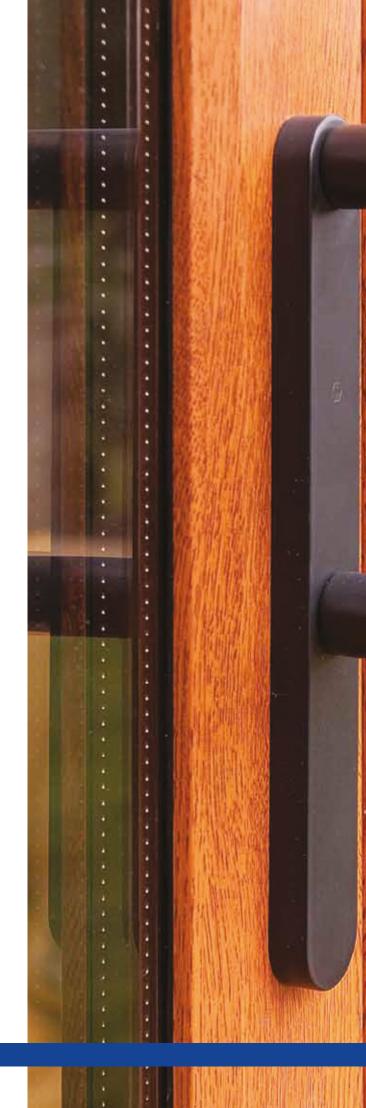

### Colours and handles

### **Colours**

It's your home, so it's your choice. Classic white is perfect for simple understated elegance, bold colour for when you want to make a statement or for showing your sense of style. We offer a diverse range of coloured foil finishes designed to acheive a long lasting maintenance free and cost effective option for our patio doors. All of our foils are permanently industrially bonded to our profiles and won't peel, flake or fade.

### Handles

Our handles are made by Hoppe. We believe they are the best handles on the market. Highly secure and robust they are available in white, chrome, gold and black, and all have the Hoppe Resista® surface guarantee, offering a 10-year assurance of a scratch-resistant finish.