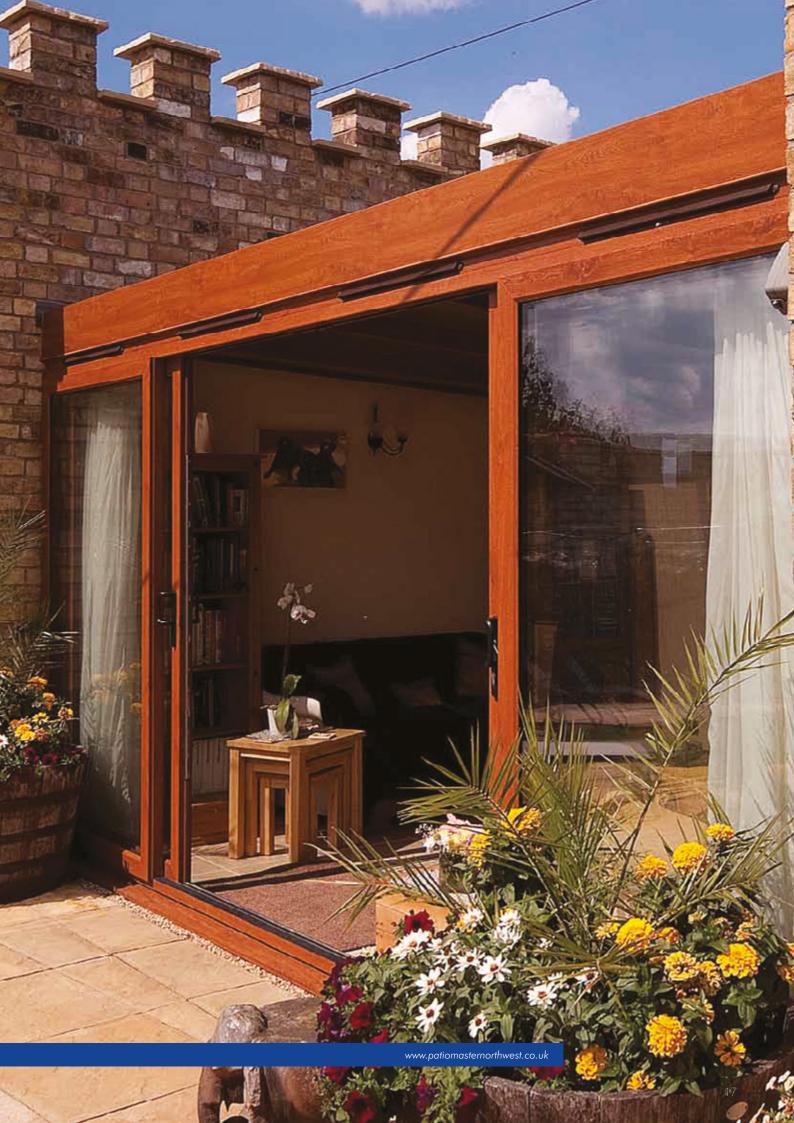

### Natural light with living space for any lifestyle

### Light

Light enhances our mood: quite simply, it makes us feel good. What better way than to let more natural daylight in, than with beautifully designed, floor to ceiling, sliding patio doors?

Creating a bright, airy space is easy with PatioMaster North West. The clean lines of our slim frames ensure that the glass area is maximised. You see more of the view and less of the door. With our range of styles, the size is up to you: anything from a simple and elegant 2 pane design to a whole wall of glass.

If you've got a great garden or a fantastic view – make the best of it, and fill your home with light.