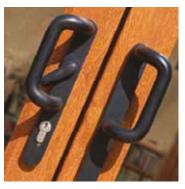

### Renefits for the best

- A Slim stepped 86mm outer frame reduces plaster cutback and enhances visual appearance
- **B** Internal sliding panels for added security
- C Your choice of White, Black, Gold or Chrome handles
- D White, woodgrain and colour finishes
- **E** Low track, low threshold system (optional)
- F Lowline gasket co-extruded to sash
- G High performance 28mm glazing as standard
- H Multi chamber sash for maximum thermal efficiency and strength
- Six point locking system for outstanding security
- J Concealed fixings (no ugly screw heads)
- K Midrail option with letterplate for front entrances
- C Option of a shaped sash to complement sculptured window system

### Handles

Our handles are made by Hoppe. We believe they are the best handles on the market. Highly secure and robust they are available in white, chrome, gold and black, and all have the Hoppe Resista® surface guarantee, offering a 10-year assurance of a scratch-resistant finish.

Available in White, Gold, Brass, Chrome, Black and Silver.

All colours are a visual representation only.